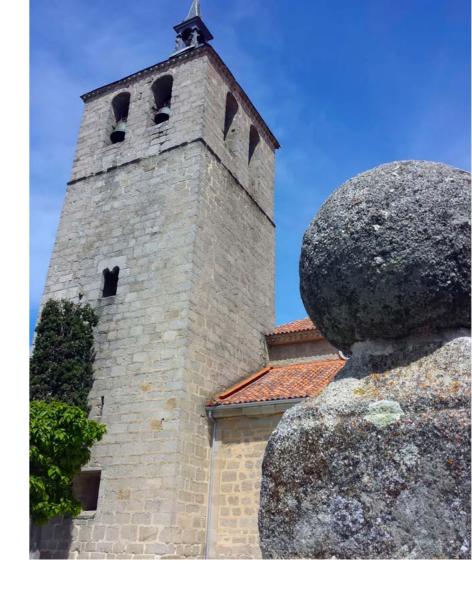

In addition, both Galapagar and Torrelodones have many attractions and activities to enjoy at any time of the year.

In terms of historical and cultural heritage, the old quarter of Torrelodones boasts a collection of historic buildings including the Church of San Ignacio de Loyola, the Town Hall and the Casa de la Cultura. The Torre de los Lodones is also of interest – this medieval tower built in the 13th century is located in the highest part of the town.