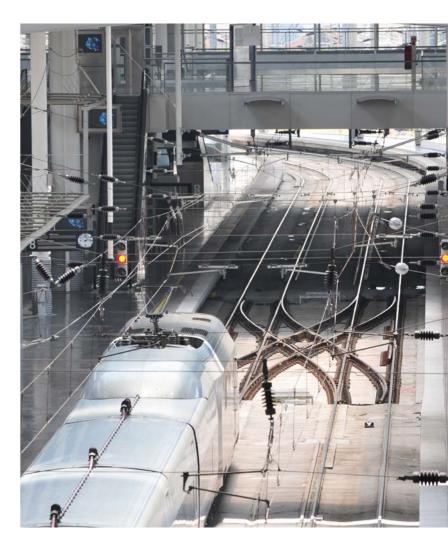

### **COMMUNICATIONS**

LIVING NATURA is located about 25 km north-west of Madrid and connects quickly with the A-6, which takes about 20 minutes by car. In addition, the suburban train station of Torrelodones Colonia is less than 1 km away and connects with Atocha station in just over 30 minutes.

The Adolfo Suárez Madrid-Barajas Airport is about 30 kilometres from Torrelodones and is easily accessible by both car and public transport. The C-1 commuter train line from Madrid connects Chamartín station with the airport, and 827 bus also offers direct service from Torrelodones and Galapagar to the airport.