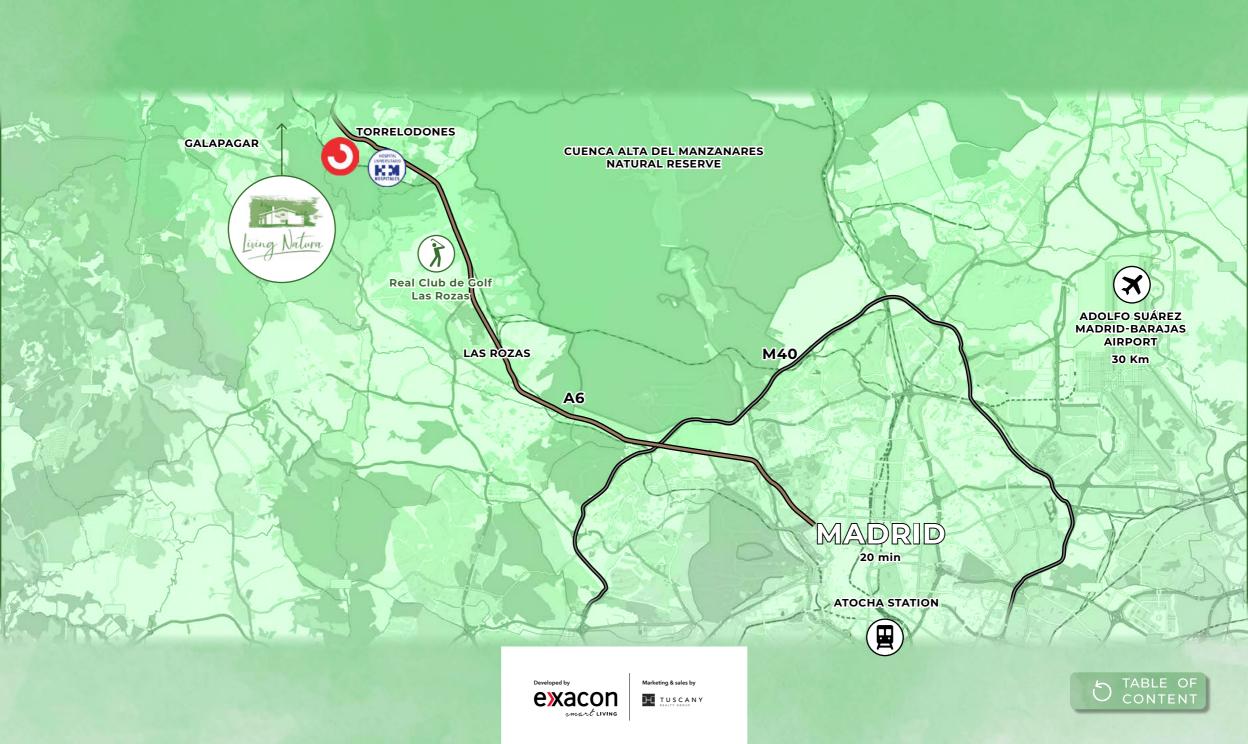

### **COMMUNICATIONS**

LIVING NATURA is located about 25 km north-west of Madrid and connects quickly with the A-6, which takes about 20 minutes by car. In addition, the suburban train station of Torrelodones Colonia is less than 1 km away and connects with Atocha station in just over 30 minutes.

The Adolfo Suárez Madrid-Barajas Airport is about 30 kilometres from Torrelodones and is easily accessible by both car and public transport. The C-1 commuter train line from Madrid connects Chamartín station with the airport, and 827 bus also offers direct service from Torrelodones and Galapagar to the airport.

In short, communications between Torrelodones, Galapagar and Madrid are excellent, which makes the area a great place to live.

26 semi-detached and two detached villas with 3, 4 and 5 bedrooms,

With its contemporary architecture and design, LIVING NATURA offers a unique combination of elegance and comfort.