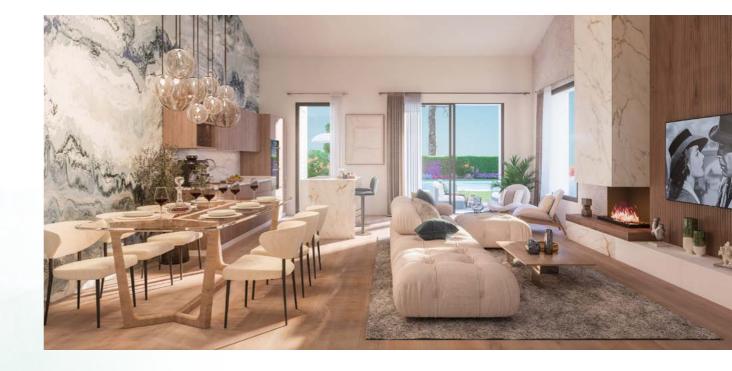

The interior spaces are relaxing and bright, providing a warm and welcoming atmosphere. The presence of large windows and the ideal orientation of the rooms allow natural light to flood the spaces and create a feeling of spaciousness.

Spacious, quiet and sunny bedrooms make the perfect retreat for contemplating nature and relaxing. Spacious and well-lit spaces to enjoy by day and night.

Bathrooms with excellent ceramic finishes, the perfect place to enjoy your privacy. The perfect lighting, fittings and bathroom accessories come together to create an attractive and functional space.